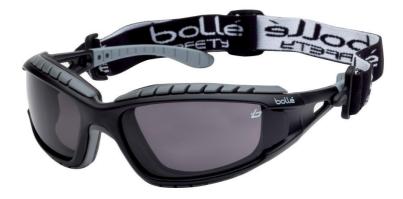

## **BOLLE TRACKER PLATINUM SMOKE**

bollé

Bolle Tracker safety glasses provides protection from all mechanical risks and also chemical risks, making it unique in the safety glasses range.

This platinum permanent coating applied on both surfaces of the lens makes them highly scratch-resistant (1.4  $cd/m^2$ ), gives them a high resistance to the most aggressive chemicals and slows the appearance of fogging.

- Interchangeable foam reinforcement with indirect ventilation
- Upper protection

Product Code: BOTRACPSF

Selling UOM:

Pack Size:

Each

10

- Lower protection
- Removable adjustable strap
- Straight temples
- Coatings anti-scratch, anti-fog